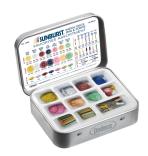

## **Product Data Sheet**

Item 1209

UPC 79281831209

| Name         | Radial Bristle Disc Assortment                                                                                                                                                                                                                                                                                                                                                                                                                                                                                  |
|--------------|-----------------------------------------------------------------------------------------------------------------------------------------------------------------------------------------------------------------------------------------------------------------------------------------------------------------------------------------------------------------------------------------------------------------------------------------------------------------------------------------------------------------|
| Description  | 116 pc – FAVORITES ASSORTMENT DISCS, PINS & POINTS. This favorites set includes: 1/2" snap-on, 5/8" & 7/8" discs, 2mm & 3mm polishing pins and points in all grit textures plus 3/32", snap-on, 2mm & 3mm mandrels.                                                                                                                                                                                                                                                                                             |
| Packaging    | 10 assortments per inner carton – 50 assortments (5 inner cartons) per case                                                                                                                                                                                                                                                                                                                                                                                                                                     |
| Application  | SUNBURST® Radial Bristle discs are injection molded with the abrasive mineral distributed throughout the plastic material for a 3-dimensional product.  Used for: Deburring – Removing small burs in difficult to reach areas Blending – Refining or generating a grain pattern on a part Cleaning – Removing surface contaminants, rust, adhesive, weld burn Removal – Removing paint, primer, and other coatings  Used on: Aluminum, Brass, Bronze, Carbon Steel, Cast Iron, Stainless Steel and other Metals |
| Mineral Type | Aluminum Oxide & Pumice                                                                                                                                                                                                                                                                                                                                                                                                                                                                                         |
| Mineral Size | 80, 120, 220, 400, 600 (Pumice), 6 Micron, 1 Micron                                                                                                                                                                                                                                                                                                                                                                                                                                                             |
| Bond         | Plastic                                                                                                                                                                                                                                                                                                                                                                                                                                                                                                         |
| Color        | Assorted                                                                                                                                                                                                                                                                                                                                                                                                                                                                                                        |
| Model Type   | TC Discs, Pins, Points                                                                                                                                                                                                                                                                                                                                                                                                                                                                                          |
| Dimensions   | Assorted                                                                                                                                                                                                                                                                                                                                                                                                                                                                                                        |
| Shank        | 3/32"                                                                                                                                                                                                                                                                                                                                                                                                                                                                                                           |
| Accessory    | 5425, 5430, 7081, 7083                                                                                                                                                                                                                                                                                                                                                                                                                                                                                          |
| Maximum RPM  | 35,000                                                                                                                                                                                                                                                                                                                                                                                                                                                                                                          |
| For Use With | Portable hand tools                                                                                                                                                                                                                                                                                                                                                                                                                                                                                             |
| Industries   | Aerospace, Automotive, Automotive Applications, General Industrial,<br>Metalworking and Transportation                                                                                                                                                                                                                                                                                                                                                                                                          |
| Safety       | Always use appropriate PPE.  This product should to be used with Dedeco mandrel accessories as specified above.                                                                                                                                                                                                                                                                                                                                                                                                 |