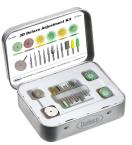

## **Product Data Sheet**

Item 1283

UPC 79281831283

| Name         | Radial Bristle Disc Assortment                                                                                                                                                                                                                                                       |
|--------------|--------------------------------------------------------------------------------------------------------------------------------------------------------------------------------------------------------------------------------------------------------------------------------------|
| Description  | 25 pc – 3D PRINT POSTPROCESS KIT. Comprehensive abrasive kit for precision adjusting of 3D printed metals, polymers & plastics includes: carbide burs, diamond disc and points, aluminum oxide & silicon carbide finishing wheels along with SUNBURST <sup>®</sup> discs and points. |
| Packaging    | Individual                                                                                                                                                                                                                                                                           |
| Application  | For precision adjusting of 3d printed metals, polymers & plastics                                                                                                                                                                                                                    |
| Mineral Type | Aluminum Oxide, Carbide, Diamond, Steel                                                                                                                                                                                                                                              |
| Mineral Size | Assorted                                                                                                                                                                                                                                                                             |
| Bond         | Assorted                                                                                                                                                                                                                                                                             |
| Color        | Assorted                                                                                                                                                                                                                                                                             |
| Model Type   | TC Discs, Points                                                                                                                                                                                                                                                                     |
| Dimensions   | Assorted                                                                                                                                                                                                                                                                             |
| Shank        | 3/32"                                                                                                                                                                                                                                                                                |
| Accessory    | 5425                                                                                                                                                                                                                                                                                 |
| Maximum RPM  | 35,000                                                                                                                                                                                                                                                                               |
| For Use With | Portable hand tools                                                                                                                                                                                                                                                                  |
| Industries   | Aerospace, Automotive, Automotive Applications, General Industrial,<br>Metalworking and Transportation                                                                                                                                                                               |
| Safety       | Always use appropriate PPE.<br>This product should to be used with Dedeco mandrel accessories as specified above.                                                                                                                                                                    |